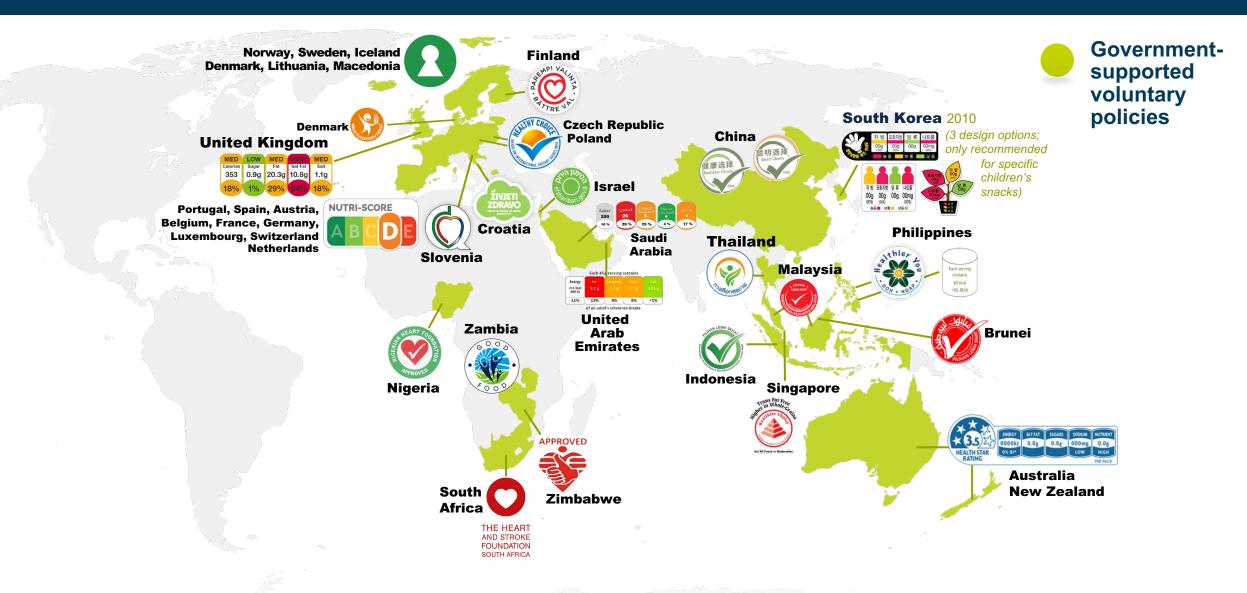

## Front-of-package labels: Voluntary policies

GLOBAL FOOD RESEARCH PROGRAM at UNC-CHAPEL HILL

Updated March 2024. © Copyright 2024 Global Food Research Program at UNC-Chapel Hill Base map copyright © FreeVectorMaps.com