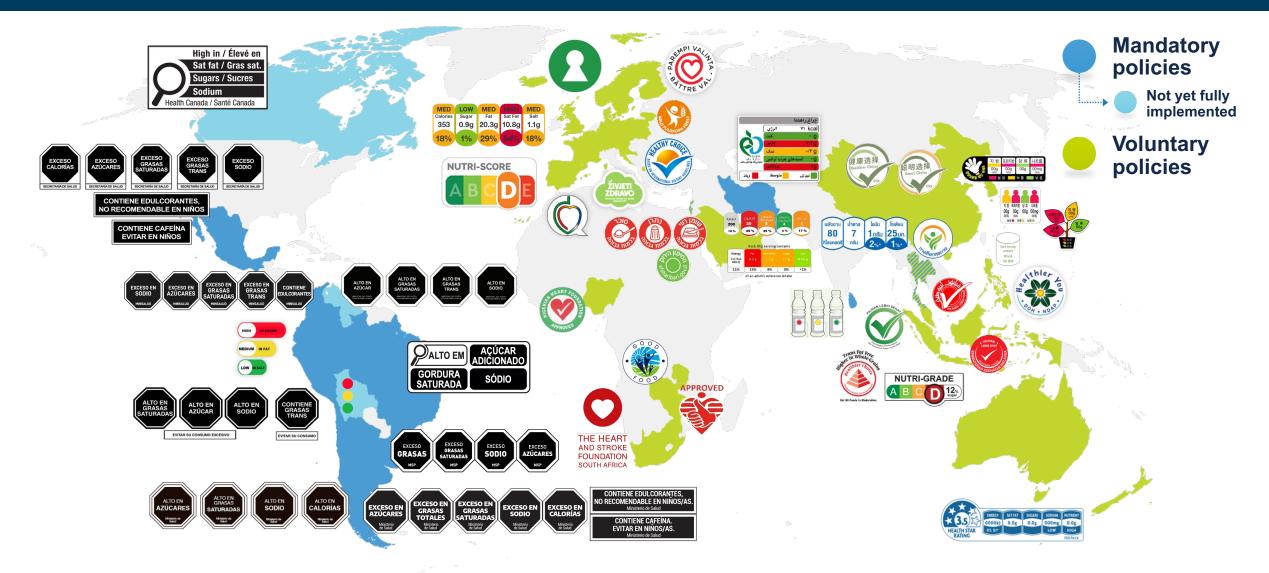

## Front-of-package labels around the world

GLOBAL FOOD RESEARCH PROGRAM at UNC-CHAPEL HILL