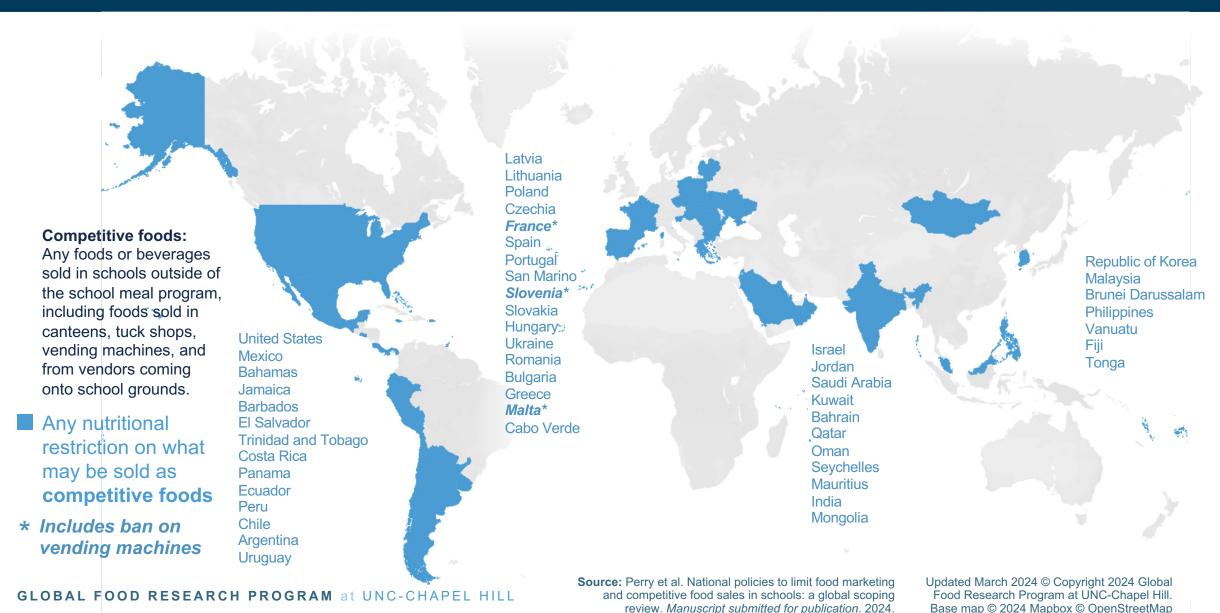

## Competitive foods: National, mandatory nutritional restrictions

## Food marketing: National, mandatory restrictions at schools

GLOBAL FOOD RESEARCH PROGRAM at UNC-CHAPEL HILL

**Source:** Perry et al. National policies to limit food marketing and competitive food sales in schools: a global scoping review. *Manuscript submitted for publication*. 2024.