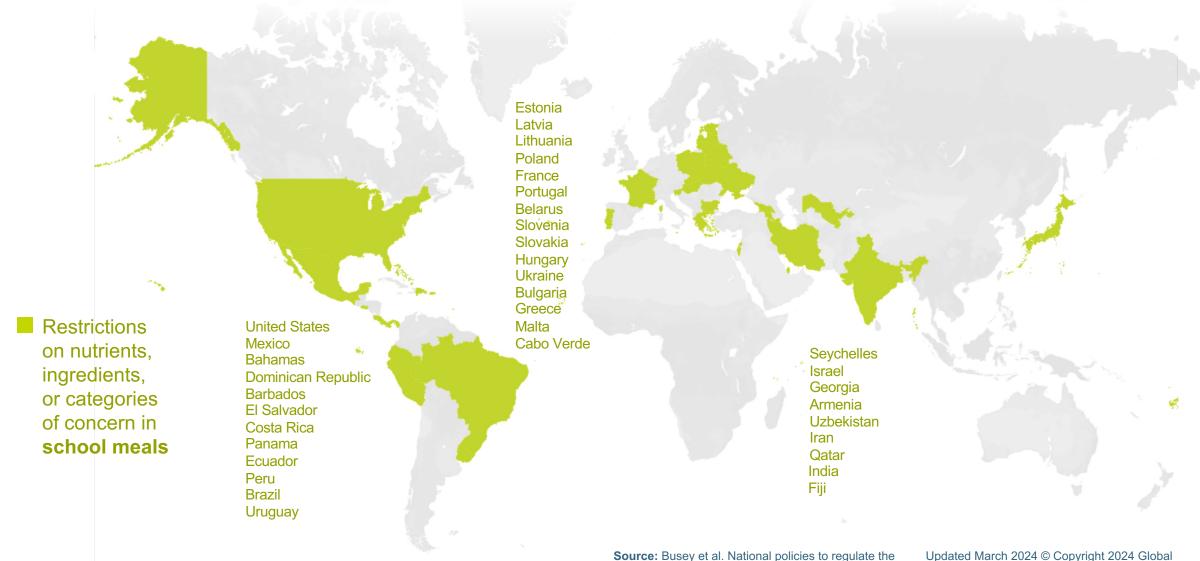

## National policies regulating the school food environment





## School meals: National, mandatory nutritional restrictions





## Competitive foods: National, mandatory nutritional restrictions





## Food marketing: National, mandatory restrictions at schools





GLOBAL FOOD RESEARCH PROGRAM at UNC-CHAPEL HILL

**Source:** Perry et al. National policies to limit food marketing and competitive food sales in schools: a global scoping review. *Manuscript submitted for publication*. 2024.

Updated March 2024 © Copyright 2024 Global Food Research Program at UNC-Chapel Hill. Base map © 2024 Mapbox © OpenStreetMap